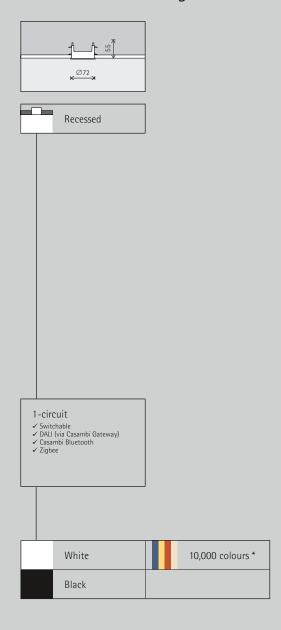

for ceiling-recessed and suspended mounting. A wide range of configurations can be created with the connectors, couplers and live ends.

Control types The track can be used for various methods of control: switching, dimming, DALI, Zigbee or Casambi