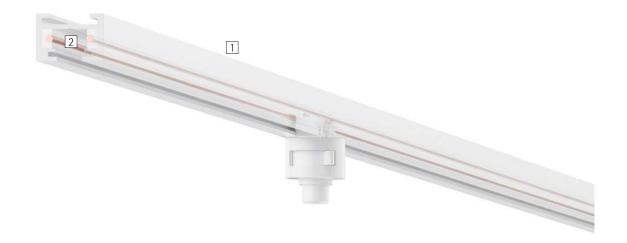

## ERCO Minirail 48V track and singlets

Structure and characteristics
The features described here are typical of products in this range. Special versions may offer additional or varying features. A comprehensive description of the features of individual products can be found on our website.

- 1 Aluminium profileWhite (RAL9002), black or silverPowder-coated or anodised

#### 2 Contacts

- Two isolated copper conductors, 4.15mm<sup>2</sup>
   One 10A circuit

Variants on request
- Housing: 10,000 further colours
Please contact your ERCO consultant.

Design and application: www.erco.com/minirail-48V