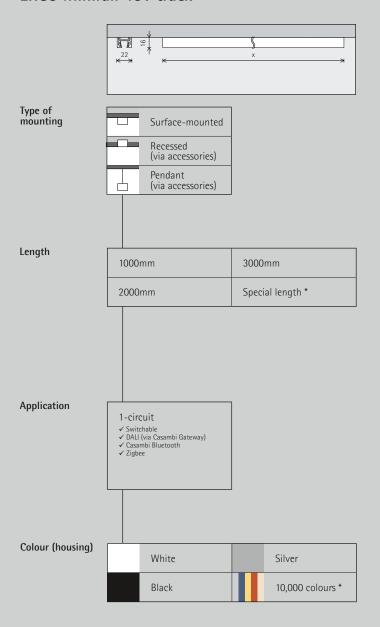

# ERCO Minirail 48V track and singlets – Small cross section, large flexibility

The elegant infrastructure for lighting in the digital age With Minirail, ERCO offers a miniaturised track as the basis for flexible, space-saving lighting installations. The 48V system requires only two conductors and has a profile with a width of just 22mm. Ideal for all situations where system dimensions need to be as compact as possible. In combination with compact luminaires for Minirail, lighting designers can install high quality lighting in the smallest of spaces. Minirail is suitable for ceiling surface-mounting and, with appropriate accessories,

for ceiling-recessed and suspended mounting. A wide range of configurations can be created with the connectors, couplers and live ends.

### ERCO Minirail 48V track and singlets

**48V technology**Low voltage technology is characterised by very good energy efficiency and also reduced operating costs.

Compact profile
The small dimensions of the track
profile of only 22mm is highly
discreet, thus directing the focus
on the light. Compact profiles are
particularly advantageous in small

Control types The track can be used for various methods of control: switching, dimming, DALI, Zigbee or Casambi