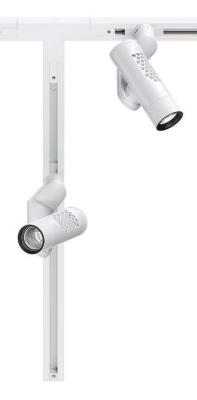

# ERCO Minirail 48V track and singlets – Small cross section, large flexibility

The elegant infrastructure for lighting in the digital age With Minirail, ERCO offers a miniaturised track as the basis for flexible, space-saving lighting installations. The 48V system requires only two conductors and has a profile with a width of just 22mm. Ideal for all situations where system dimensions need to be as compact as possible. In combination with compact luminaires for Minirail, lighting designers can install high quality lighting in the smallest of spaces. Minirail is suitable for ceiling surface-mounting and, with appropriate accessories,

for ceiling-recessed and suspended mounting. A wide range of configurations can be created with the connectors, couplers and live ends.