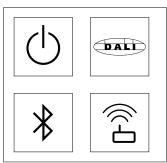

Control types The track can be used for various methods of control: switching, dimming, DALI, Zigbee or Casambi