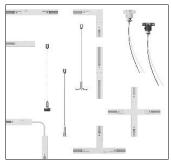

# ERCO Minirail 48V track and singlets – Small cross section, large flexibility

The elegant infrastructure for lighting in the digital age With Minirail, ERCO offers a miniaturised track as the basis for flexible, space-saving lighting installations. The 48V system requires only two conductors and has a profile with a width of just 22mm. Ideal for all situations where system dimensions need to be as compact as possible. In combination with compact luminaires for Minirail, lighting designers can install high quality lighting in the smallest of spaces. Minirail is suitable for ceiling surface-mounting and, with appropriate accessories,

for ceiling-recessed and suspended mounting. A wide range of configurations can be created with the connectors, couplers and live ends.

## ERCO Minirail 48V track and singlets

Structure and characteristics
The features described here are typical of products in this range. Special versions may offer additional or varying features. A comprehensive description of the features of individual products can be found on our website.

- 1 Aluminium profileWhite (RAL9002), black or silverPowder-coated or anodised

#### 2 Contacts

- Two isolated copper conductors, 4.15mm<sup>2</sup>
   One 10A circuit

Variants on request
- Housing: 10,000 further colours
Please contact your ERCO consultant.

Design and application: www.erco.com/minirail-48V