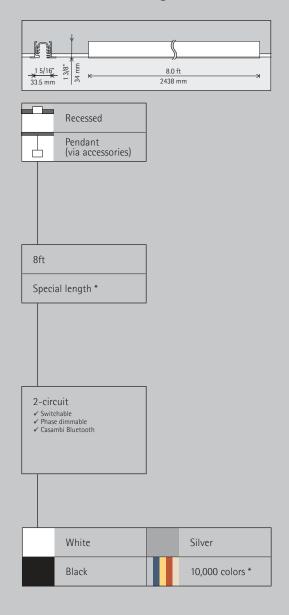

- Aluminum profile
   White (RAL9002), black or silver
   Powder-coated or anodized
   Track mounting surface with easy to remove knockouts at 15 3/4" (0.4m) intervals
   Flanged track: flanges for ceiling panels

- 2 Contacts4 isolated copper conductors2 separately switchable circuits of

### 3 Earth conductor

Variants on request
- Housing: 10,000 further colors
Please contact your ERCO consultant.

Design and application: www.erco.com/erco-track

# One track for different types of control

ERCO uses a track profile for 2-circuit operation with two separately switchable circuits. You can also integrate wireless control types such as Casambi Bluetooth and Zigbee.

## **ERCO 2-circuit track**