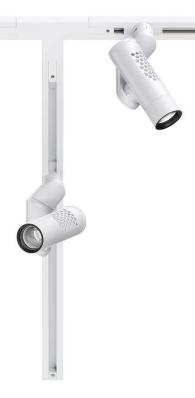

# ERCO Minirail 48V track and singlets – Small cross section, large flexibility

The elegant infrastructure for lighting in the digital age With Minirail, ERCO offers a miniaturized track as the basis for flexible, space-saving lighting installations. The 48V system requires only two conductors and has a profile with a width of just 7/8" (22mm). Ideal for all situations where system dimensions need to be as compact as possible. In combination with compact luminaires for Minirail, lighting designers can install high quality lighting in the smallest of spaces. Minirail is suitable for ceiling surface-mounting and, with appropriate accessories,

for ceiling-recessed and suspended mounting. A wide range of configurations can be created with the connectors, couplers and live ends.