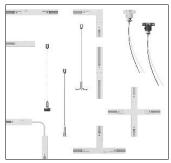

#### Accessories

| 4 | Connectors           |   | ] | Suspension equipment |        | Power supply unit                      |
|---|----------------------|---|---|----------------------|--------|----------------------------------------|
|   | Plaster trim profile | ڪ | Д | Mounting components  | [0000] | Bridges/Gateways *<br>0-10V, DALI, DMX |