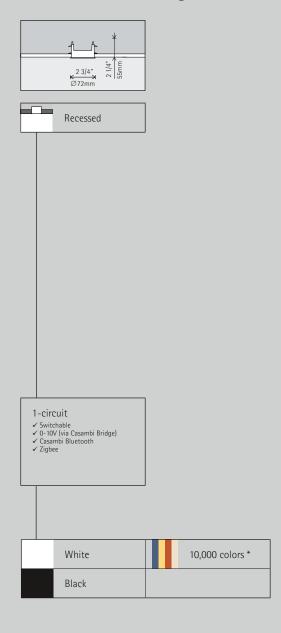

for ceiling-recessed and suspended mounting. A wide range of configurations can be created with the connectors, couplers and live ends.

#### 2 Contacts

- Two isolated copper conductors, AWG11 / 4.15mm<sup>2</sup>
   One circuit: max. 2A

Variants on request

- Housing: 10,000 further colors
Please contact your ERCO consultant.

Design and application: www.erco.com/minirail-48V

Extensive accessories
A comprehensive range of accessories is available for different mounting methods and layout requirements.

Control types
The track can be used for various methods of control like switching, Casambi Bluetooth and 0-10V (via bridge).