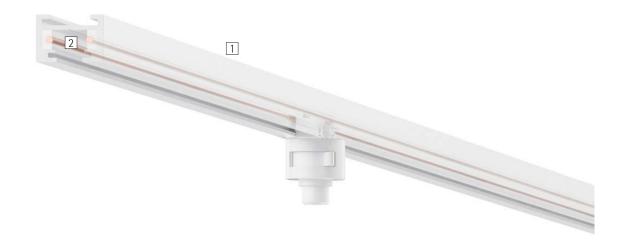

- 1 Aluminum profileWhite (RAL9002), black or silverPowder-coated or anodized

#### 2 Contacts

- Two isolated copper conductors, AWG11 / 4.15mm<sup>2</sup>
   One circuit: max. 2A

Variants on request

- Housing: 10,000 further colors
Please contact your ERCO consultant.

Design and application: www.erco.com/minirail-48V