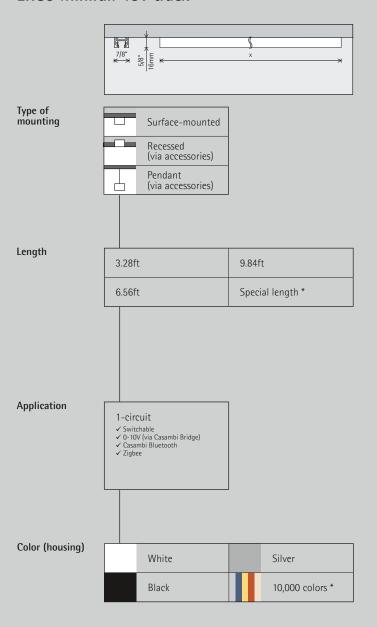

# ERCO Minirail 48V track and singlets – Small cross section, large flexibility

The elegant infrastructure for lighting in the digital age With Minirail, ERCO offers a miniaturized track as the basis for flexible, space-saving lighting installations. The 48V system requires only two conductors and has a profile with a width of just 7/8" (22mm). Ideal for all situations where system dimensions need to be as compact as possible. In combination with compact luminaires for Minirail, lighting designers can install high quality lighting in the smallest of spaces. Minirail is suitable for ceiling surface-mounting and, with appropriate accessories,

for ceiling-recessed and suspended mounting. A wide range of configurations can be created with the connectors, couplers and live ends.

- 1 Aluminum profileWhite (RAL9002), black or silverPowder-coated or anodized

#### 2 Contacts

- Two isolated copper conductors, AWG11 / 4.15mm<sup>2</sup>
   One circuit: max. 2A

Variants on request

- Housing: 10,000 further colors
Please contact your ERCO consultant.

Design and application: www.erco.com/minirail-48V

## ERCO Minirail 48V track and singlets

**48V technology**Low voltage technology is characterized by very good energy efficiency and also reduces operating costs.

Compact profile
The small dimensions of the track
profile of only 7/8" is highly discreet, thus directing the focus on
the light. Compact profiles are particularly advantageous in small
rooms.

Extensive accessories
A comprehensive range of accessories is available for different mounting methods and layout requirements.

Control types
The track can be used for various methods of control like switching, Casambi Bluetooth and 0-10V (via bridge).